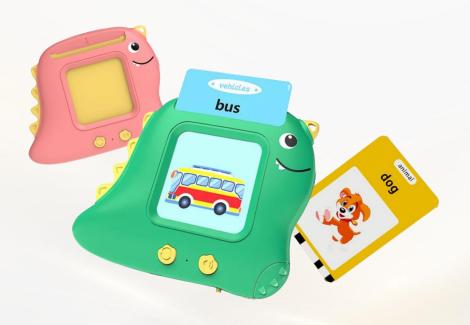

### **UNIQUE FEATURES**

Toddler Montessori
Learning Toys

Stimulate Learning
Interest

Rechargeable and
Portable

Multi-sensory Speech
Therapy Toys

Make Learning Word
Fun

Friendly Easy
Operation