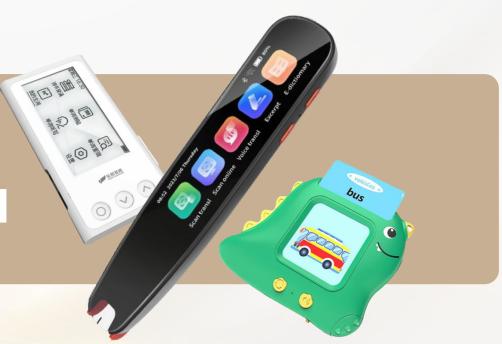

### **FUNCTIONS**

- Touch and Read
- Multilingual Learning
- Rich supporting book resources MP3 Playing
- WIFI support

- Bluetooth support
- Al Chat
- Recording and playback function

- First-class sound quality
- Convenient and portable

### **UNIQUE FEATURES**

OCR Scan Translation
Online & Offline

Online real-time voice translation

**Text Scanner** 

**Electronic Dictionary** 

**Intelligent Recording** 

**User-friendly Settings** 