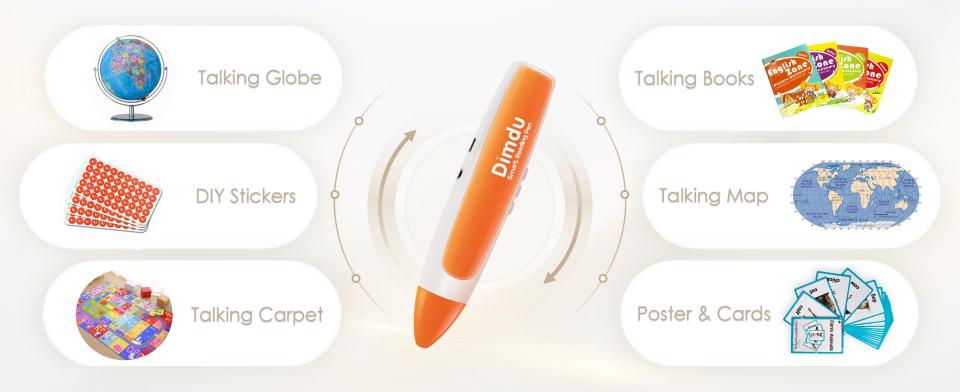

### **FUNCTIONS**

- Touch and Read
- Multilingual Learning
- Rich supporting book resources MP3 Playing
- WIFI support

- Bluetooth support
- Al Chat
- Recording and playback function

- First-class sound quality
- Convenient and portable

### **APPLICATION SCENARIO**