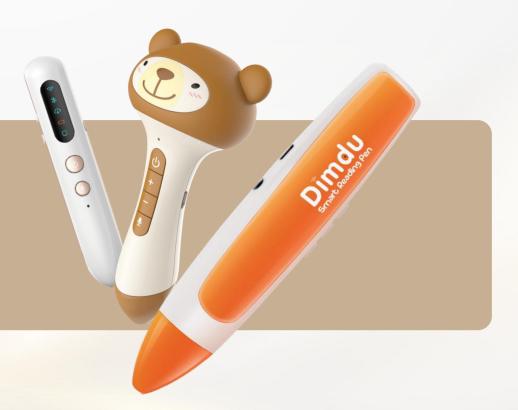

## **PRODUCTS** INTRODUCTION

Tap into Learning, Touch the Future

### **FUNCTIONS**

- Touch and Read
- Multilingual Learning
- Rich supporting book resources MP3 Playing
- WIFI support

- Bluetooth support
- Al Chat
- Recording and playback function

- First-class sound quality
- Convenient and portable