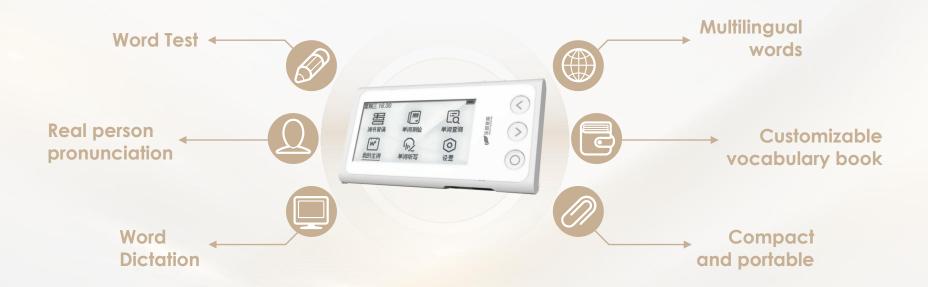

## **PRODUCTS** INTRODUCTION

Tap into Learning, Touch the Future

### **FUNCTIONS**

- Touch and Read
- Multilingual Learning
- Rich supporting book resources MP3 Playing
- WIFI support

- Bluetooth support
- Al Chat
- Recording and playback function

- First-class sound quality
- Convenient and portable