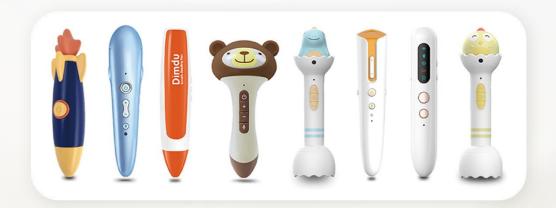

## **PRODUCTS** INTRODUCTION

Tap into Learning, Touch the Future

### **FUNCTIONS**

- Touch and Read
- Multilingual Learning
- Rich supporting book resources MP3 Playing
- WIFI support

- Bluetooth support
- Al Chat
- Recording and playback function

- First-class sound quality
- Convenient and portable